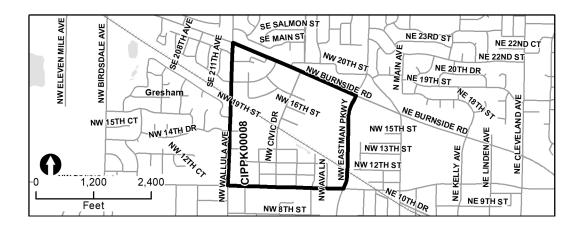

### CIPPK00008: Civic Neighborhood Park Phase 1

**Description:** This project reflects the City's potential obligation to reimburse a developer for construction of park infrastructure related to the Civic Neighborhood Plan Area. The project is located in the Northwest Neighborhood District. This project is related to #CIPPK00005 and #725000. SDC project #65.