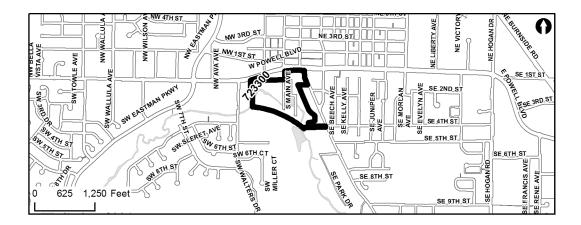

### **CIPPK00001: Gradin Sports Park Development**

**Description:** This project will design and build additional improvements and amenities associated with the Master Plan for the Gradin Community Sports Park in south Gresham. The project is located in the Hogan Cedars Neighborhood. This project will construct additional softball/Little League baseball and soccer fields, restroom facilities, parking, street frontage, and other amenities needed for a tournament-quality facility. There are four awarded grants: 1) \$2,000,000 from the Oregon State Lottery Bond, 2) \$2,000,000 from the federal Consolidated Appropriations Act of 2022, 3) \$2,000,000 from the American Rescue Plan Act, and 4) \$467,950 from the Local Government Grant Program administered by Oregon State Parks. Other funds of \$150,000 in sports field fees will also be used. This project is related to #723400. SDC project #20.

**Justification:** This multi-use sports complex is needed to help meet the recreation and service needs of the community.

**Type of Project:** Design and construction of new community park amenities.

| Funds                 | <b>Description</b> | 2023-24   | 2024-25   | 2025-26 | 2026-27 | 2027-28 | 2028-29 | Total      |
|-----------------------|--------------------|-----------|-----------|---------|---------|---------|---------|------------|
| Resources             | Other              | 150,000   | 0         | 0       | 0       | 0       | 0       | 150,000    |
|                       | Grant              | 4,245,390 | 2,000,000 | 0       | 0       | 0       | 0       | 6,245,390  |
|                       | SDC                | 3,855,473 | 1,300,000 | 0       | 0       | 0       | 0       | 5,155,473  |
| <b>Resources Tot</b>  | tal                | 8,250,863 | 3,300,000 | 0       | 0       | 0       | 0       | 11,550,863 |
| Expenses              | Design/Const Admin | 500,000   | 150,000   | 0       | 0       | 0       | 0       | 650,000    |
|                       | Construction       | 6,737,563 | 2,744,700 | 0       | 0       | 0       | 0       | 9,482,263  |
|                       | Admin (14%)        | 1,013,300 | 405,300   | 0       | 0       | 0       | 0       | 1,418,600  |
| <b>Expenses Total</b> | al                 | 8,250,863 | 3,300,000 | 0       | 0       | 0       | 0       | 11,550,863 |