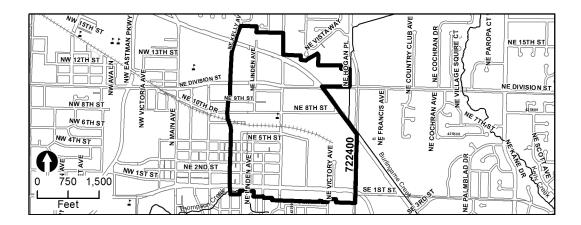

### 722400: Downtown Neighborhood Park #1

**Description:** This project will acquire land, master plan, design and construct an up to 2-acre neighborhood park in the Downtown plan boundary. The project is located in the Central City Neighborhood District. SDC project #66.