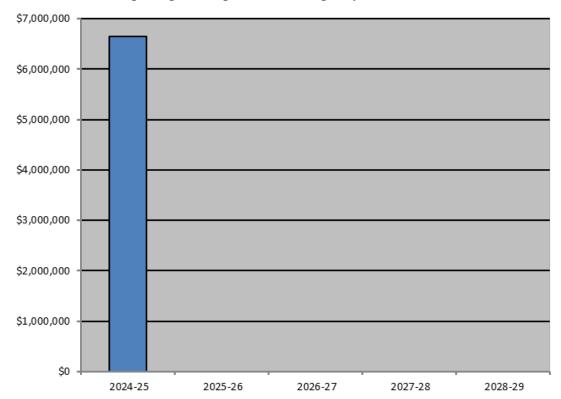

Parks, Trails, & Open Space Expenditure Graph by Fiscal Year

| Parks, Trails, & | Parks, Trails, & Open Space Funded Summary                        |             |           |         |         |         |         |            |
|------------------|-------------------------------------------------------------------|-------------|-----------|---------|---------|---------|---------|------------|
| Project          | Project Name                                                      | 2023-24     | 2024-25   | 2025-26 | 2026-27 | 2027-28 | 2028-29 | Total      |
| CIPPK00001       | CIPPK00001 Gradin Sports Park Development                         | 8,250,863   | 3,300,000 | 0       | 0       | 0       | 0       | 11,550,863 |
| CIPPK00003       | CIPPK00003 Development Coordination Projects                      | 75,000      | 0         | 0       | 0       | 0       | 0       | 75,000     |
| CIPPK00004       | CIPPK00004 Park Master Plan Update and Concept Planning for Under | 313,926     | 50,000    | 0       | 0       | 0       | 0       | 363,926    |
| CIPPK00006       | CIPPK00006 Metro Local Share Park Improvements                    | 3,745,000   | 3,300,000 | 0       | 0       | 0       | 0       | 7,045,000  |
| CIPPK00007       | CIPPK00007 ARPA/City of Gresham Investments                       | 622,819     | 0         | 0       | 0       | 0       | 0       | 622,819    |
| CIPPK00008       | CIPPK00008 Civic Neighborhood Park Phase 1                        | 2,881,303   | 0         | 0       | 0       | 0       | 0       | 2,881,303  |
| Grand Total      |                                                                   | 115,888,911 | 6,650,000 | 0       | 0       | 0       | 0       | 22,538,911 |

### **CIPPK00001: Gradin Sports Park Development**

**Description:** This project will design and build additional improvements and amenities associated with the Master Plan for the Gradin Community Sports Park in south Gresham. The project is located in the Hogan Cedars Neighborhood. This project will construct additional softball/Little League baseball and soccer fields, restroom facilities, parking, street frontage, and other amenities needed for a tournament-quality facility. There are four awarded grants: 1) \$2,000,000 from the Oregon State Lottery Bond, 2) \$2,000,000 from the federal Consolidated Appropriations Act of 2022, 3) \$2,000,000 from the American Rescue Plan Act, and 4) \$467,950 from the Local Government Grant Program administered by Oregon State Parks. Other funds of \$150,000 in sports field fees will also be used. This project is related to #723400. SDC project #20.

**Justification:** This multi-use sports complex is needed to help meet the recreation and service needs of the community.

**Type of Project:** Design and construction of new community park amenities.

| Funds                 | <b>Description</b> | 2023-24   | 2024-25   | 2025-26 | 2026-27 | 2027-28 | 2028-29 | Total      |
|-----------------------|--------------------|-----------|-----------|---------|---------|---------|---------|------------|
| Resources             | Other              | 150,000   | 0         | 0       | 0       | 0       | 0       | 150,000    |
|                       | Grant              | 4,245,390 | 2,000,000 | 0       | 0       | 0       | 0       | 6,245,390  |
|                       | SDC                | 3,855,473 | 1,300,000 | 0       | 0       | 0       | 0       | 5,155,473  |
| <b>Resources Tot</b>  | tal                | 8,250,863 | 3,300,000 | 0       | 0       | 0       | 0       | 11,550,863 |
| Expenses              | Design/Const Admin | 500,000   | 150,000   | 0       | 0       | 0       | 0       | 650,000    |
|                       | Construction       | 6,737,563 | 2,744,700 | 0       | 0       | 0       | 0       | 9,482,263  |
|                       | Admin (14%)        | 1,013,300 | 405,300   | 0       | 0       | 0       | 0       | 1,418,600  |
| <b>Expenses Total</b> | al                 | 8,250,863 | 3,300,000 | 0       | 0       | 0       | 0       | 11,550,863 |