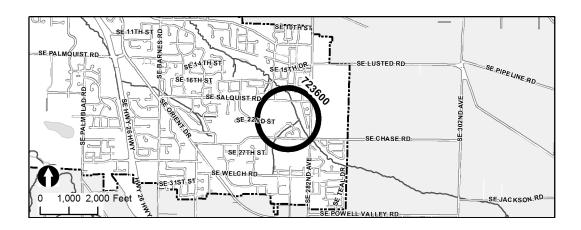

## 703200: SE Community Park Master Plan

**Description:** This project will complete the master planning and design for the 16.13-acre, undeveloped community park site in southeast Gresham. The project is located in the Kelly Creek Neighborhood District. This project is related to #723600. SDC project #4.

**Justification:** The master plan will identify park amenities and costs for the development of a wide range of active and passive recreation opportunities for all Gresham residents.

Type of project: Master planning and design of a community park for growth.

| Funds                 | ¥ | Description       | Total   |
|-----------------------|---|-------------------|---------|
| Resources             |   | Other             | 61,434  |
|                       |   | SDC               | 48,453  |
| Resources Total       |   |                   | 109,887 |
| Expenses              |   | Design/Const Admi | 96,392  |
|                       |   | Admin (14%)       | 13,495  |
| <b>Expenses Total</b> |   |                   | 109,887 |