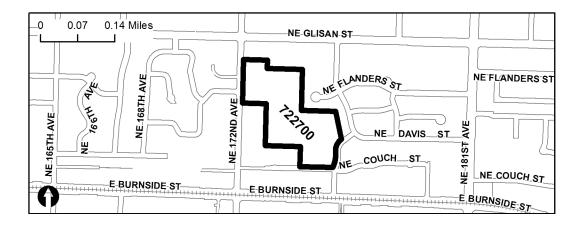

| Parks, Trail:      | Parks, Trails, & Open Space Unfunded and Future Summary    |         |         |         |         |         |         |             |
|--------------------|------------------------------------------------------------|---------|---------|---------|---------|---------|---------|-------------|
| Project            | Project Name                                               | 2023-24 | 2024-25 | 2025-26 | 2026-27 | 2027-28 | 2028-29 | Total       |
| 703200             | SE Community Park Master Plan                              | 0       | 0       | 0       | 0       | 0       | 0       | 109,887     |
| 705000             | SW Community Park Development                              | 0       | 0       | 0       | 0       | 0       | 0       | 17,092,227  |
| 707800             | Pat Pfeifer Park Phase III                                 | 0       | 0       | 0       | 0       | 0       | 0       | 3,496,200   |
| 710900             | Southwest Neighborhood Park                                | 0       | 0       | 0       | 0       | 0       | 0       | 3,506,600   |
| 711200             | ADA Accessibility Rehabilitation                           | 0       | 0       | 0       | 0       | 0       | 0       | 184,679     |
| 711900             | Zimmerman Heritage Farm Community Park                     | 0       | 0       | 0       | 0       | 0       | 0       | 3,881,371   |
| 713700             | South Central Neighborhood Park Dev.                       | 0       | 0       | 0       | 0       | 0       | 0       | 3,086,793   |
| 715800             | East Gresham Neighborhood Park                             | 0       | 0       | 0       | 0       | 0       | 0       | 3,680,132   |
| 722000             | SW Community Park Master Plan                              | 0       | 0       | 0       | 0       | 0       | 0       | 109,887     |
| 722100             | Southeast Neighborhood Park                                | 0       | 0       | 0       | 0       | 0       | 0       | 4,324,657   |
| 722200             | Jenne Butte Neighborhood Park Master Plan                  | 0       | 0       | 0       | 0       | 0       | 0       | 83,539      |
| 722300             | Jenne Butte Neighborhood Park Development                  | 0       | 0       | 0       | 0       | 0       | 0       | 4,369,157   |
| 722400             | Downtown Neighborhood Park #1                              | 0       | 0       | 0       | 0       | 0       | 0       | 4,209,102   |
| 722500             | Gresham Paths                                              | 0       | 0       | 0       | 0       | 0       | 0       | 2,446,329   |
| 722501             | Gresham Soft Trails                                        | 0       | 0       | 0       | 0       | 0       | 0       | 10,873,947  |
| 722600             | Rockwood Neighborhood Park                                 | 0       | 0       | 0       | 0       | 0       | 0       | 3,437,969   |
| 722700             | Pat Pfiefer Park Irrigation                                | 0       | 0       | 0       | 0       | 0       | 0       | 20,000      |
| 723300             | Skate Park Future Phases                                   | 0       | 0       | 0       | 0       | 0       | 0       | 2,280,000   |
| 723400             | Sports Park Development                                    | 0       | 0       | 0       | 0       | 0       | 0       | 34,020,076  |
| 723500             | Arts Center                                                | 0       | 0       | 0       | 0       | 0       | 0       | 16,480,000  |
| 723600             | SE Community Park Development                              | 0       | 0       | 0       | 0       | 0       | 0       | 9,442,951   |
| 723700             | Main City Park Improvements Future                         | 0       | 0       | 0       | 0       | 0       | 0       | 9,631,729   |
| 723800             | Hogan Butte Nature Park Development - Phase 2              | 0       | 0       | 0       | 0       | 0       | 0       | 3,855,726   |
| 724700             | Civic Neighborhood Station Plaza                           | 0       | 0       | 0       | 0       | 0       | 0       | 1,381,613   |
| 724800             | Nadaka Nature Park                                         | 0       | 0       | 0       | 0       | 0       | 0       | 38,557      |
| 724900             | Columbia View Neighborhood Park                            | 0       | 0       | 0       | 0       | 0       | 0       | 4,919,570   |
| 725000             | Civic Neighborhood Park Phase 2                            | 0       | 0       | 0       | 0       | 0       | 0       | 4,209,102   |
| 725100             | Rockwood Soccer/Futsal Courts                              | 0       | 0       | 0       | 0       | 0       | 0       | 205,636     |
| 725200             | Downtown Neighborhood Park #2 - East                       | 0       | 0       | 0       | 0       | 0       | 0       | 4,209,102   |
| CIPPK00002         | CIPPK00002 Vance Neighborhood Park                         | 0       | 0       | 0       | 0       | 0       | 0       | 706,872     |
| CIPPK00005         | CIPPK00005 Civic Neighborhood Development - 1996 Agreement | 0       | 0       | 0       | 0       | 0       | 0       | 799,700     |
| <b>Grand Total</b> |                                                            | 0       | 0       | 0       | 0       | 0       | 0       | 157,123,110 |