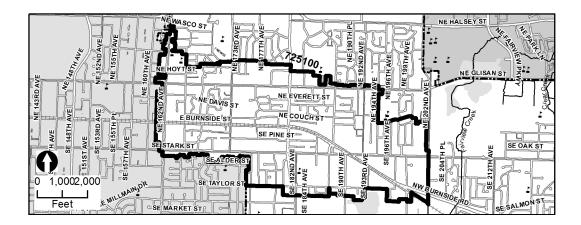

| Parks, Trail:      | Parks, Trails, & Open Space Unfunded and Future Summary    |         |         |         |         |         |         |             |
|--------------------|------------------------------------------------------------|---------|---------|---------|---------|---------|---------|-------------|
| Project            | Project Name                                               | 2023-24 | 2024-25 | 2025-26 | 2026-27 | 2027-28 | 2028-29 | Total       |
| 703200             | SE Community Park Master Plan                              | 0       | 0       | 0       | 0       | 0       | 0       | 109,887     |
| 705000             | SW Community Park Development                              | 0       | 0       | 0       | 0       | 0       | 0       | 17,092,227  |
| 707800             | Pat Pfeifer Park Phase III                                 | 0       | 0       | 0       | 0       | 0       | 0       | 3,496,200   |
| 710900             | Southwest Neighborhood Park                                | 0       | 0       | 0       | 0       | 0       | 0       | 3,506,600   |
| 711200             | ADA Accessibility Rehabilitation                           | 0       | 0       | 0       | 0       | 0       | 0       | 184,679     |
| 711900             | Zimmerman Heritage Farm Community Park                     | 0       | 0       | 0       | 0       | 0       | 0       | 3,881,371   |
| 713700             | South Central Neighborhood Park Dev.                       | 0       | 0       | 0       | 0       | 0       | 0       | 3,086,793   |
| 715800             | East Gresham Neighborhood Park                             | 0       | 0       | 0       | 0       | 0       | 0       | 3,680,132   |
| 722000             | SW Community Park Master Plan                              | 0       | 0       | 0       | 0       | 0       | 0       | 109,887     |
| 722100             | Southeast Neighborhood Park                                | 0       | 0       | 0       | 0       | 0       | 0       | 4,324,657   |
| 722200             | Jenne Butte Neighborhood Park Master Plan                  | 0       | 0       | 0       | 0       | 0       | 0       | 83,539      |
| 722300             | Jenne Butte Neighborhood Park Development                  | 0       | 0       | 0       | 0       | 0       | 0       | 4,369,157   |
| 722400             | Downtown Neighborhood Park #1                              | 0       | 0       | 0       | 0       | 0       | 0       | 4,209,102   |
| 722500             | Gresham Paths                                              | 0       | 0       | 0       | 0       | 0       | 0       | 2,446,329   |
| 722501             | Gresham Soft Trails                                        | 0       | 0       | 0       | 0       | 0       | 0       | 10,873,947  |
| 722600             | Rockwood Neighborhood Park                                 | 0       | 0       | 0       | 0       | 0       | 0       | 3,437,969   |
| 722700             | Pat Pfiefer Park Irrigation                                | 0       | 0       | 0       | 0       | 0       | 0       | 20,000      |
| 723300             | Skate Park Future Phases                                   | 0       | 0       | 0       | 0       | 0       | 0       | 2,280,000   |
| 723400             | Sports Park Development                                    | 0       | 0       | 0       | 0       | 0       | 0       | 34,020,076  |
| 723500             | Arts Center                                                | 0       | 0       | 0       | 0       | 0       | 0       | 16,480,000  |
| 723600             | SE Community Park Development                              | 0       | 0       | 0       | 0       | 0       | 0       | 9,442,951   |
| 723700             | Main City Park Improvements Future                         | 0       | 0       | 0       | 0       | 0       | 0       | 9,631,729   |
| 723800             | Hogan Butte Nature Park Development - Phase 2              | 0       | 0       | 0       | 0       | 0       | 0       | 3,855,726   |
| 724700             | Civic Neighborhood Station Plaza                           | 0       | 0       | 0       | 0       | 0       | 0       | 1,381,613   |
| 724800             | Nadaka Nature Park                                         | 0       | 0       | 0       | 0       | 0       | 0       | 38,557      |
| 724900             | Columbia View Neighborhood Park                            | 0       | 0       | 0       | 0       | 0       | 0       | 4,919,570   |
| 725000             | Civic Neighborhood Park Phase 2                            | 0       | 0       | 0       | 0       | 0       | 0       | 4,209,102   |
| 725100             | Rockwood Soccer/Futsal Courts                              | 0       | 0       | 0       | 0       | 0       | 0       | 205,636     |
| 725200             | Downtown Neighborhood Park #2 - East                       | 0       | 0       | 0       | 0       | 0       | 0       | 4,209,102   |
| CIPPK00002         | CIPPK00002 Vance Neighborhood Park                         | 0       | 0       | 0       | 0       | 0       | 0       | 706,872     |
| CIPPK00005         | CIPPK00005 Civic Neighborhood Development - 1996 Agreement | 0       | 0       | 0       | 0       | 0       | 0       | 799,700     |
| <b>Grand Total</b> |                                                            | 0       | 0       | 0       | 0       | 0       | 0       | 157,123,110 |