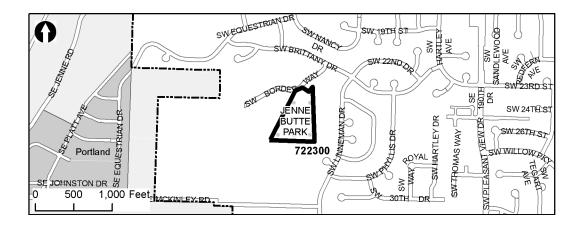

## 722300: Jenne Butte Neighborhood Park Development

**Description:** This project will construct a 6.73-acre neighborhood park at this undeveloped site in southwest Gresham. The project is located in the Southwest Neighborhood District. This project is related to #722200. SDC project #15.

**Justification:** Development is needed to provide a wide range of active and passive recreation opportunities for citizens at their nearby neighborhood park.

Type of Project: Construction of neighborhood park facilities for growth.

| Funds                 | ¥ | Description       | Total     |
|-----------------------|---|-------------------|-----------|
| Resources             |   | Other             | 2,556,525 |
|                       |   | SDC               | 1,812,632 |
| Resources Total       |   |                   | 4,369,157 |
| Expenses              |   | Design/Const Admi | 55,241    |
|                       |   | Construction      | 3,777,353 |
|                       |   | Admin (14%)       | 536,563   |
| <b>Expenses Total</b> |   |                   | 4,369,157 |