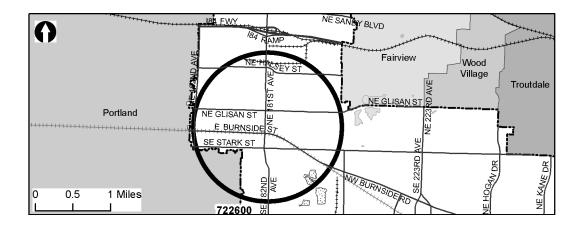

| Parks, Trail:      | Parks, Trails, & Open Space Unfunded and Future Summary    |         |         |         |         |         |         |             |
|--------------------|------------------------------------------------------------|---------|---------|---------|---------|---------|---------|-------------|
| Project            | Project Name                                               | 2023-24 | 2024-25 | 2025-26 | 2026-27 | 2027-28 | 2028-29 | Total       |
| 703200             | SE Community Park Master Plan                              | 0       | 0       | 0       | 0       | 0       | 0       | 109,887     |
| 705000             | SW Community Park Development                              | 0       | 0       | 0       | 0       | 0       | 0       | 17,092,227  |
| 707800             | Pat Pfeifer Park Phase III                                 | 0       | 0       | 0       | 0       | 0       | 0       | 3,496,200   |
| 710900             | Southwest Neighborhood Park                                | 0       | 0       | 0       | 0       | 0       | 0       | 3,506,600   |
| 711200             | ADA Accessibility Rehabilitation                           | 0       | 0       | 0       | 0       | 0       | 0       | 184,679     |
| 711900             | Zimmerman Heritage Farm Community Park                     | 0       | 0       | 0       | 0       | 0       | 0       | 3,881,371   |
| 713700             | South Central Neighborhood Park Dev.                       | 0       | 0       | 0       | 0       | 0       | 0       | 3,086,793   |
| 715800             | East Gresham Neighborhood Park                             | 0       | 0       | 0       | 0       | 0       | 0       | 3,680,132   |
| 722000             | SW Community Park Master Plan                              | 0       | 0       | 0       | 0       | 0       | 0       | 109,887     |
| 722100             | Southeast Neighborhood Park                                | 0       | 0       | 0       | 0       | 0       | 0       | 4,324,657   |
| 722200             | Jenne Butte Neighborhood Park Master Plan                  | 0       | 0       | 0       | 0       | 0       | 0       | 83,539      |
| 722300             | Jenne Butte Neighborhood Park Development                  | 0       | 0       | 0       | 0       | 0       | 0       | 4,369,157   |
| 722400             | Downtown Neighborhood Park #1                              | 0       | 0       | 0       | 0       | 0       | 0       | 4,209,102   |
| 722500             | Gresham Paths                                              | 0       | 0       | 0       | 0       | 0       | 0       | 2,446,329   |
| 722501             | Gresham Soft Trails                                        | 0       | 0       | 0       | 0       | 0       | 0       | 10,873,947  |
| 722600             | Rockwood Neighborhood Park                                 | 0       | 0       | 0       | 0       | 0       | 0       | 3,437,969   |
| 722700             | Pat Pfiefer Park Irrigation                                | 0       | 0       | 0       | 0       | 0       | 0       | 20,000      |
| 723300             | Skate Park Future Phases                                   | 0       | 0       | 0       | 0       | 0       | 0       | 2,280,000   |
| 723400             | Sports Park Development                                    | 0       | 0       | 0       | 0       | 0       | 0       | 34,020,076  |
| 723500             | Arts Center                                                | 0       | 0       | 0       | 0       | 0       | 0       | 16,480,000  |
| 723600             | SE Community Park Development                              | 0       | 0       | 0       | 0       | 0       | 0       | 9,442,951   |
| 723700             | Main City Park Improvements Future                         | 0       | 0       | 0       | 0       | 0       | 0       | 9,631,729   |
| 723800             | Hogan Butte Nature Park Development - Phase 2              | 0       | 0       | 0       | 0       | 0       | 0       | 3,855,726   |
| 724700             | Civic Neighborhood Station Plaza                           | 0       | 0       | 0       | 0       | 0       | 0       | 1,381,613   |
| 724800             | Nadaka Nature Park                                         | 0       | 0       | 0       | 0       | 0       | 0       | 38,557      |
| 724900             | Columbia View Neighborhood Park                            | 0       | 0       | 0       | 0       | 0       | 0       | 4,919,570   |
| 725000             | Civic Neighborhood Park Phase 2                            | 0       | 0       | 0       | 0       | 0       | 0       | 4,209,102   |
| 725100             | Rockwood Soccer/Futsal Courts                              | 0       | 0       | 0       | 0       | 0       | 0       | 205,636     |
| 725200             | Downtown Neighborhood Park #2 - East                       | 0       | 0       | 0       | 0       | 0       | 0       | 4,209,102   |
| CIPPK00002         | CIPPK00002 Vance Neighborhood Park                         | 0       | 0       | 0       | 0       | 0       | 0       | 706,872     |
| CIPPK00005         | CIPPK00005 Civic Neighborhood Development - 1996 Agreement | 0       | 0       | 0       | 0       | 0       | 0       | 799,700     |
| <b>Grand Total</b> |                                                            | 0       | 0       | 0       | 0       | 0       | 0       | 157,123,110 |