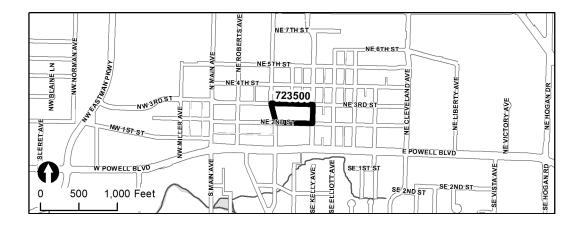

### **CIPPK00001: Gradin Sports Park Development**

**Description:** This project will design and build additional improvements and amenities associated with the Master Plan for the Gradin Community Sports Park in south Gresham. The project is located in the Hogan Cedars Neighborhood. This project will construct additional softball/Little League baseball and soccer fields, restroom facilities, parking, street frontage, and other amenities needed for a tournament-quality facility. There are four awarded grants: 1) \$2,000,000 from the Oregon State Lottery Bond, 2) \$2,000,000 from the federal Consolidated Appropriations Act of 2022, 3) \$2,000,000 from the American Rescue Plan Act, and 4) \$467,950 from the Local Government Grant Program administered by Oregon State Parks. Other funds of \$150,000 in sports field fees will also be used. This project is related to #723400. SDC project #20.

**Justification:** This multi-use sports complex is needed to help meet the recreation and service needs of the community.

**Type of Project:** Design and construction of new community park amenities.

| Funds                 | <b>Description</b> | 2023-24   | 2024-25   | 2025-26 | 2026-27 | 2027-28 | 2028-29 | Total      |
|-----------------------|--------------------|-----------|-----------|---------|---------|---------|---------|------------|
| Resources             | Other              | 150,000   | 0         | 0       | 0       | 0       | 0       | 150,000    |
|                       | Grant              | 4,245,390 | 2,000,000 | 0       | 0       | 0       | 0       | 6,245,390  |
|                       | SDC                | 3,855,473 | 1,300,000 | 0       | 0       | 0       | 0       | 5,155,473  |
| <b>Resources Tot</b>  | tal                | 8,250,863 | 3,300,000 | 0       | 0       | 0       | 0       | 11,550,863 |
| Expenses              | Design/Const Admin | 500,000   | 150,000   | 0       | 0       | 0       | 0       | 650,000    |
|                       | Construction       | 6,737,563 | 2,744,700 | 0       | 0       | 0       | 0       | 9,482,263  |
|                       | Admin (14%)        | 1,013,300 | 405,300   | 0       | 0       | 0       | 0       | 1,418,600  |
| <b>Expenses Total</b> | al                 | 8,250,863 | 3,300,000 | 0       | 0       | 0       | 0       | 11,550,863 |