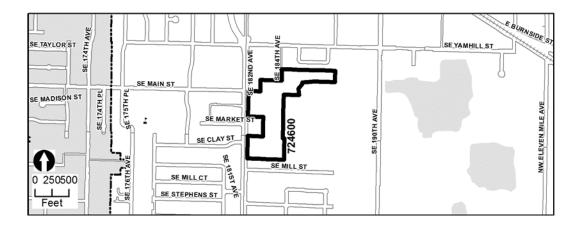

### CIPPK00008: Civic Neighborhood Park Phase 1

**Description:** This project reflects the City's potential obligation to reimburse a developer for construction of park infrastructure related to the Civic Neighborhood Plan Area. The project is located in the Northwest Neighborhood District. This project is related to #CIPPK00005 and #725000. SDC project #65.

**Justification:** Development is needed to provide a wide range of active and passive recreation opportunities for citizens at their nearby neighborhood park.

Type of Project: Design and/or construction of neighborhood park facilities for growth.

| Funds                 | Description         | 2023-24   | 2024-25 | 2025-26 | 2026-27 | 2027-28 | 2028-29 | Total     |
|-----------------------|---------------------|-----------|---------|---------|---------|---------|---------|-----------|
| Resources             | Dev/SDC Credit      | 2,881,303 | 0       | 0       | 0       | 0       | 0       | 2,881,303 |
| Resources To          | tal                 | 2,881,303 | 0       | 0       | 0       | 0       | 0       | 2,881,303 |
| Expenses              | Construct/Reimburse | 2,881,303 | 0       | 0       | 0       | 0       | 0       | 2,881,303 |
| <b>Expenses Total</b> | al                  | 2,881,303 | 0       | 0       | 0       | 0       | 0       | 2,881,303 |