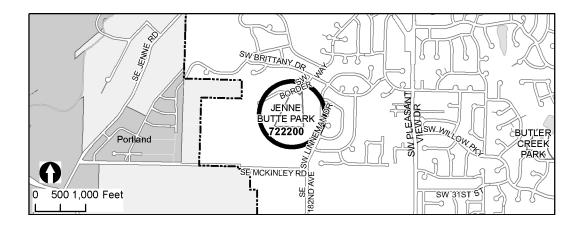

### 722200: Jenne Butte Neighborhood Park Master Plan

**Description:** This project will master plan and design a 6.73-acre neighborhood park at this undeveloped site in southwest Gresham. The project is located in the Southwest Neighborhood District. This project is related to #722300. SDC project #15.

**Justification:** The master plan will identify park amenities and costs for the development of a wide range of active and passive recreation opportunities for citizens at their nearby neighborhood park.

Type of Project: Master planning and design of a neighborhood park for growth.

| Funds                 | * | Description       | Total  |
|-----------------------|---|-------------------|--------|
| Resources             |   | Other             | 34,919 |
|                       |   | SDC               | 48,620 |
| Resources Total       |   |                   | 83,539 |
| Expenses              |   | Design/Const Admi | 73,280 |
|                       |   | Admin (14%)       | 10,259 |
| <b>Expenses Total</b> |   |                   | 83,539 |