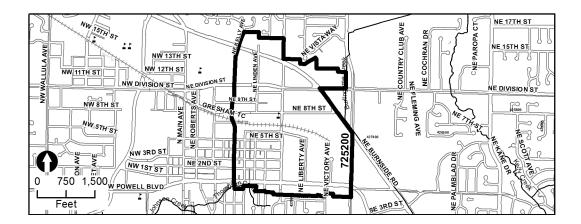

| Parks, Trail:      | Parks, Trails, & Open Space Unfunded and Future Summary    |         |         |         |         |         |         |             |
|--------------------|------------------------------------------------------------|---------|---------|---------|---------|---------|---------|-------------|
| Project            | Project Name                                               | 2023-24 | 2024-25 | 2025-26 | 2026-27 | 2027-28 | 2028-29 | Total       |
| 703200             | SE Community Park Master Plan                              | 0       | 0       | 0       | 0       | 0       | 0       | 109,887     |
| 705000             | SW Community Park Development                              | 0       | 0       | 0       | 0       | 0       | 0       | 17,092,227  |
| 707800             | Pat Pfeifer Park Phase III                                 | 0       | 0       | 0       | 0       | 0       | 0       | 3,496,200   |
| 710900             | Southwest Neighborhood Park                                | 0       | 0       | 0       | 0       | 0       | 0       | 3,506,600   |
| 711200             | ADA Accessibility Rehabilitation                           | 0       | 0       | 0       | 0       | 0       | 0       | 184,679     |
| 711900             | Zimmerman Heritage Farm Community Park                     | 0       | 0       | 0       | 0       | 0       | 0       | 3,881,371   |
| 713700             | South Central Neighborhood Park Dev.                       | 0       | 0       | 0       | 0       | 0       | 0       | 3,086,793   |
| 715800             | East Gresham Neighborhood Park                             | 0       | 0       | 0       | 0       | 0       | 0       | 3,680,132   |
| 722000             | SW Community Park Master Plan                              | 0       | 0       | 0       | 0       | 0       | 0       | 109,887     |
| 722100             | Southeast Neighborhood Park                                | 0       | 0       | 0       | 0       | 0       | 0       | 4,324,657   |
| 722200             | Jenne Butte Neighborhood Park Master Plan                  | 0       | 0       | 0       | 0       | 0       | 0       | 83,539      |
| 722300             | Jenne Butte Neighborhood Park Development                  | 0       | 0       | 0       | 0       | 0       | 0       | 4,369,157   |
| 722400             | Downtown Neighborhood Park #1                              | 0       | 0       | 0       | 0       | 0       | 0       | 4,209,102   |
| 722500             | Gresham Paths                                              | 0       | 0       | 0       | 0       | 0       | 0       | 2,446,329   |
| 722501             | Gresham Soft Trails                                        | 0       | 0       | 0       | 0       | 0       | 0       | 10,873,947  |
| 722600             | Rockwood Neighborhood Park                                 | 0       | 0       | 0       | 0       | 0       | 0       | 3,437,969   |
| 722700             | Pat Pfiefer Park Irrigation                                | 0       | 0       | 0       | 0       | 0       | 0       | 20,000      |
| 723300             | Skate Park Future Phases                                   | 0       | 0       | 0       | 0       | 0       | 0       | 2,280,000   |
| 723400             | Sports Park Development                                    | 0       | 0       | 0       | 0       | 0       | 0       | 34,020,076  |
| 723500             | Arts Center                                                | 0       | 0       | 0       | 0       | 0       | 0       | 16,480,000  |
| 723600             | SE Community Park Development                              | 0       | 0       | 0       | 0       | 0       | 0       | 9,442,951   |
| 723700             | Main City Park Improvements Future                         | 0       | 0       | 0       | 0       | 0       | 0       | 9,631,729   |
| 723800             | Hogan Butte Nature Park Development - Phase 2              | 0       | 0       | 0       | 0       | 0       | 0       | 3,855,726   |
| 724700             | Civic Neighborhood Station Plaza                           | 0       | 0       | 0       | 0       | 0       | 0       | 1,381,613   |
| 724800             | Nadaka Nature Park                                         | 0       | 0       | 0       | 0       | 0       | 0       | 38,557      |
| 724900             | Columbia View Neighborhood Park                            | 0       | 0       | 0       | 0       | 0       | 0       | 4,919,570   |
| 725000             | Civic Neighborhood Park Phase 2                            | 0       | 0       | 0       | 0       | 0       | 0       | 4,209,102   |
| 725100             | Rockwood Soccer/Futsal Courts                              | 0       | 0       | 0       | 0       | 0       | 0       | 205,636     |
| 725200             | Downtown Neighborhood Park #2 - East                       | 0       | 0       | 0       | 0       | 0       | 0       | 4,209,102   |
| CIPPK00002         | CIPPK00002 Vance Neighborhood Park                         | 0       | 0       | 0       | 0       | 0       | 0       | 706,872     |
| CIPPK00005         | CIPPK00005 Civic Neighborhood Development - 1996 Agreement | 0       | 0       | 0       | 0       | 0       | 0       | 799,700     |
| <b>Grand Total</b> |                                                            | 0       | 0       | 0       | 0       | 0       | 0       | 157,123,110 |