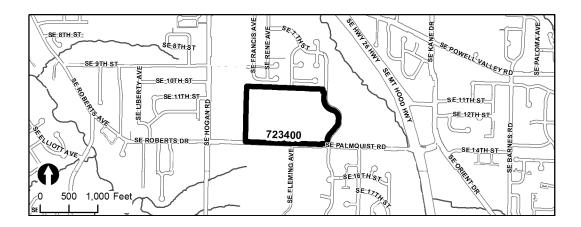

### **CIPPK00001: Gradin Sports Park Development**

**Description:** This project will design and build additional improvements and amenities associated with the Master Plan for the Gradin Community Sports Park in south Gresham. The project is located in the Hogan Cedars Neighborhood. This project will construct additional softball/Little League baseball and soccer fields, restroom facilities, parking, street frontage, and other amenities needed for a tournament-quality facility. There are four awarded grants: 1) \$2,000,000 from the Oregon State Lottery Bond, 2) \$2,000,000 from the federal Consolidated Appropriations Act of 2022, 3) \$2,000,000 from the American Rescue Plan Act, and 4) \$467,950 from the Local Government Grant Program administered by Oregon State Parks. Other funds of \$150,000 in sports field fees will also be used. This project is related to #723400. SDC project #20.

**Justification:** This multi-use sports complex is needed to help meet the recreation and service needs of the community.

**Type of Project:** Design and construction of new community park amenities.

| Funds                 | <b>Description</b> | 2023-24   | 2024-25   | 2025-26 | 2026-27 | 2027-28 | 2028-29 | Total      |
|-----------------------|--------------------|-----------|-----------|---------|---------|---------|---------|------------|
| Resources             | Other              | 150,000   | 0         | 0       | 0       | 0       | 0       | 150,000    |
|                       | Grant              | 4,245,390 | 2,000,000 | 0       | 0       | 0       | 0       | 6,245,390  |
|                       | SDC                | 3,855,473 | 1,300,000 | 0       | 0       | 0       | 0       | 5,155,473  |
| <b>Resources Tot</b>  | tal                | 8,250,863 | 3,300,000 | 0       | 0       | 0       | 0       | 11,550,863 |
| Expenses              | Design/Const Admin | 500,000   | 150,000   | 0       | 0       | 0       | 0       | 650,000    |
|                       | Construction       | 6,737,563 | 2,744,700 | 0       | 0       | 0       | 0       | 9,482,263  |
|                       | Admin (14%)        | 1,013,300 | 405,300   | 0       | 0       | 0       | 0       | 1,418,600  |
| <b>Expenses Total</b> | al                 | 8,250,863 | 3,300,000 | 0       | 0       | 0       | 0       | 11,550,863 |