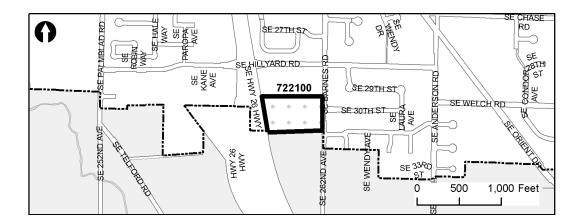

## 722100: Southeast Neighborhood Park

**Description:** This project will master plan, design and construct a 6.53-acre neighborhood park at this undeveloped site in southeast Gresham. The project is located in the Kelly Creek Neighborhood District. SDC project #14.

**Justification:** Development is needed to provide a wide range of active and passive recreation opportunities for citizens at their nearby neighborhood park.

Type of Project: Master plan, design and construction of a neighborhood park for growth.

| Funds                 | ¥ | Description       | Total     |
|-----------------------|---|-------------------|-----------|
| Resources             |   | Other             | 2,516,927 |
|                       |   | SDC               | 1,807,730 |
| Resources Total       |   |                   | 4,324,657 |
| Expenses              |   | Design/Const Admi | 128,522   |
|                       |   | Construction      | 3,665,036 |
|                       |   | Admin (14%)       | 531,099   |
| <b>Expenses Total</b> |   |                   | 4,324,657 |