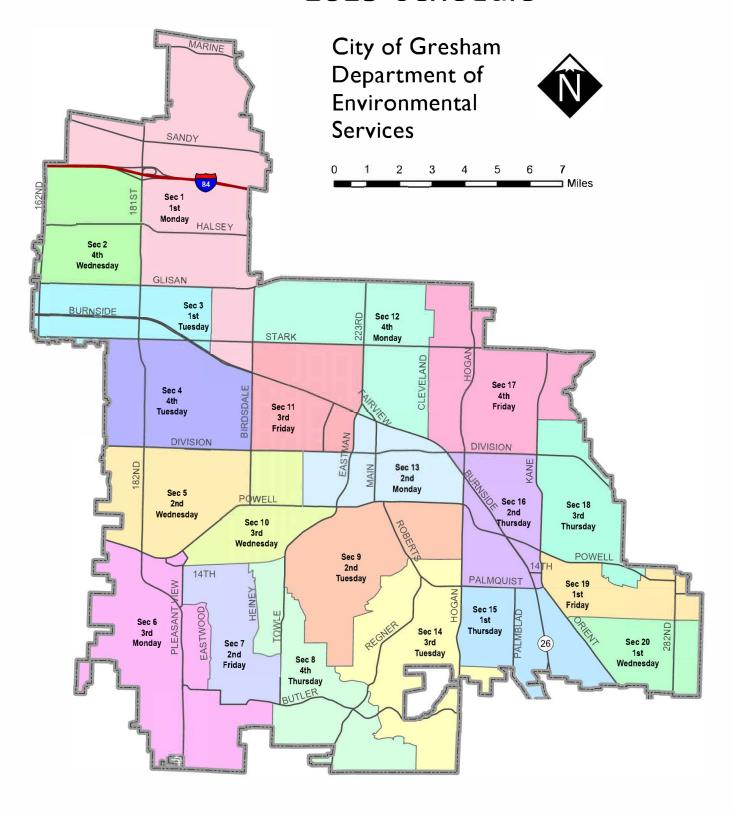

Questions about composting and the yard debris-recycling program should be directed to Solid Waste and Sustainability at 503-618-2518.

Please find enclosed a City of Gresham street sweeping map and corresponding schedule. The City has been divided into 20 sections and the accompanying chart indicates when each section will be swept.

## 2025 City of Gresham Routine Sweeping Sections

#### Section 1

NE 162nd/NE 181st to NE 201st

NE Glisan to NE Marine

SE 194th to SE 202nd

E Burnside to NE Glisan

#### Section 2

NE 162<sup>nd</sup> Ave to NE 181<sup>st</sup> Ave NE Glisan to NE I84

#### Section 3

NE 162<sup>nd</sup> to NE 194th NE Stark to NE Glisan

#### Section 4

SE 176<sup>th</sup> to NW Birdsdale SE Division to SE Stark

#### Section 5

West City Limits to NW Birdsdale W Powell to NW Division

#### Section 6

West City Limits to SW Pleasant View/Eastwood SE Cheldelin to W Powell

#### Section 7

SW Eastwood/Towle to SW Pleasant View/SW Heiney SW Butler to Springwater Trail

#### Section 8

SW Heiney to Towle Towle to Honors Dr. SW 49<sup>th</sup> to South City Limits

#### Section 9

Towle/Eastman to Hogan SW 15<sup>th</sup> to Powell

#### Section 10

SW Pleasant View/Powell Loop to SW Towle/Eastman Springwater Trail to W Powell W Powell to NW Divison NW Birdsdale to NW Wallula

#### Section 11

SE 202<sup>nd</sup>/NW Birdsdale to SE 223<sup>rd</sup>/NW Eastman NW Division to SE Stark

#### Section 12

NE 202<sup>nd</sup> to NE 223rd NW 223<sup>rd</sup> to NE Cleveland Stark to Glisan/ Burnside to Glisan

#### Section 13

SW Wallula to Hogan W Powell to Burnside

#### Section 14

SE Regner/ SE Deer Creek to SE Hogan SE Butler to SE 9<sup>th</sup>

#### Section 15

SE Hogan to SE Orient South City limits to SE Palmquist

#### Section 16

SE Hogan to SE Kane SE Palmquist to NE Division

#### Section 17

NE Cleveland to SE Kane NW Division to NE Glisan

#### Section 18

SE Kane to East City limits SE Powell Valley to NE 17<sup>th</sup>

#### Section 19

SE Orient to SE 282<sup>nd</sup>/East City Limits SE Salquist to SE Powell Valley/SE 10th

#### Section 20

SE Orient to East City limits South City limits to SE Salquist