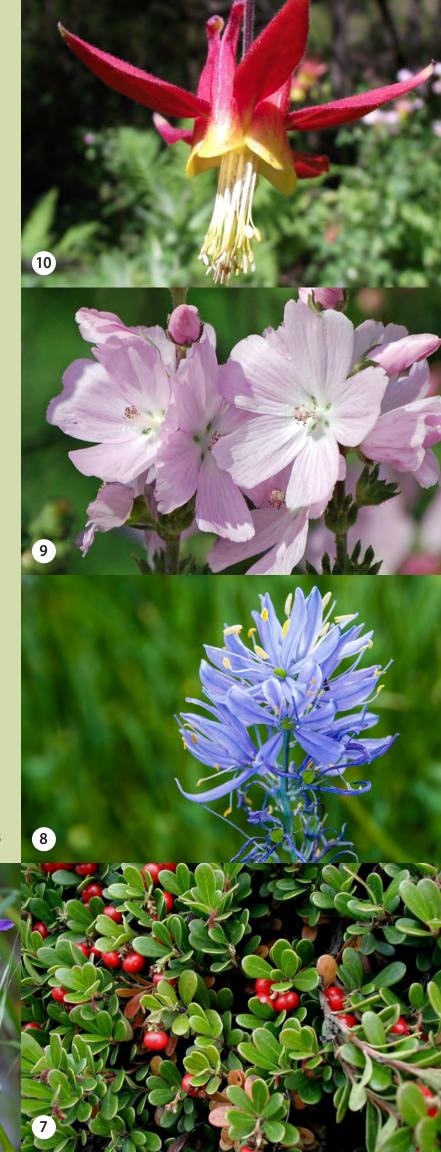

### **10. Red Columbine** *Aquilegia formosa*

Perennial wildflower up to 3 ft., taller wildflower with multiple drooping red and yellow flowers. Prefers dappled sun; plant along drier outer edges of garden.

### 9. Checkermallow Sidalcea sp.

Perennial wildflower up to 2 ft., showy clusters of pink flowers favored by butterflies. Plant along drier edges of garden.

### 8. Camas Camassia quamash

Perennial wildflower from bulb up to 2 ft. produces dazzling blue flowers with yellow centers. Plant along drier outer edges of garden.

### **7. Kinnikinnick** *Arctostaphylos uva-ursi*

Spreading shrub up to 8 in. Lowgrowing evergreen groundcover with drooping pink flowers and red berries. Plant along drier outer edges of garden.