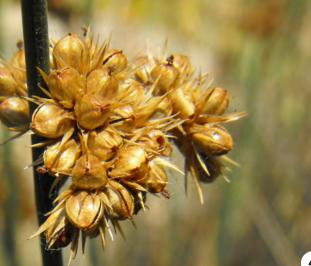

### 8. Camas Camassia quamash

Perennial wildflower from bulb up to 2 ft. produces dazzling blue flowers with yellow centers. Plant along drier outer edges of garden.