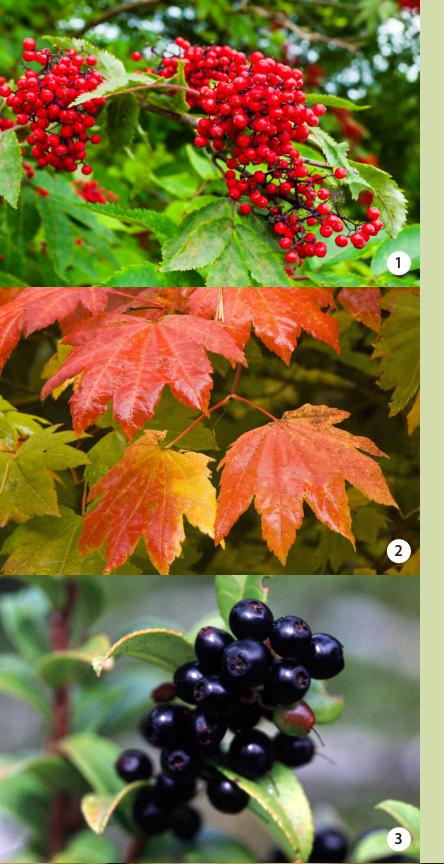

### 1. Red Elderberry

Sambucus racemosa

Deciduous up to 20 ft., white flowers in spring, red berries in early summer. Plant in the bowl of the rain garden.

## **4. Rush** (various species) *Juncus sp.*

Clumped, spikey grass-like plants evergreen up to 3 ft. Smooth, rounded stems, deep roots increase filtration rates. Check for shade tolerance before purchase; plant in bowl of garden.

## **5. Sedge** (various species) *Carex sp.*

Clumped evergreen grass-like plants up to 3 ft. Tufted structure with foliage ranging from greens to bronze. Provides year-round garden interest; check for shade tolerance before purchase. Plant in bowl of garden.