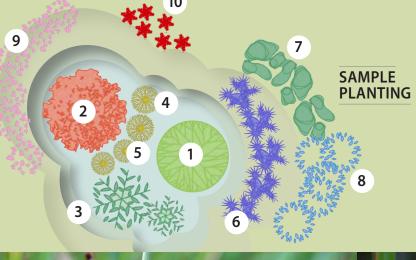

pring, dark green blades.



### **7. Kinnikinnick** *Arctostaphylos uva-ursi*

Spreading shrub up to 8 in. Lowgrowing evergreen groundcover with drooping pink flowers and red berries. Plant along drier outer edges of garden.

### 8. Camas Camassia quamash

Perennial wildflower from bulb up to 2 ft. produces dazzling blue flowers with yellow centers. Plant along drier outer edges of garden.

### 9. Checkermallow Sidalcea sp.

Perennial wildflower up to 2 ft., showy clusters of pink flowers favored by butterflies. Plant along drier edges of garden.

### **10. Red Columbine** *Aquilegia formosa*

Perennial wildflower up to 3 ft., taller wildflower with multiple drooping red and yellow flowers. Prefers dappled sun; plant along drier outer edges of garden.



GreshamOregon.gov/Rain-Gardens